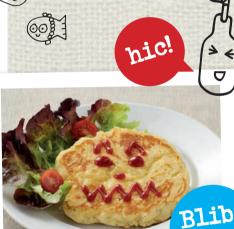

## **FUNNY Face\***

\$7.95

We put a funny face on a yummy pancake with marshmallows, fresh strawberry, chocolate sauce, vanilla ice cream, strawberry jam and 100's & 1000's!

\*LG option available

Add 50c