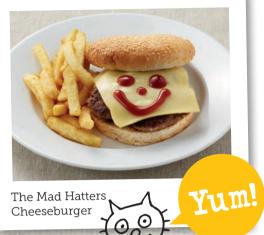

#### **MAD Hatters**

Beef burger with cheese, served with chips and tomato sauce.