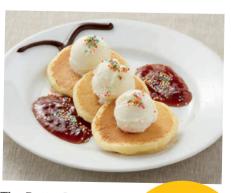

### The BUTTERFLY\*

\$7.95

Three mini pancakes with strawberry jam, chocolate sauce, vanilla ice cream and 100's & 1000's.

\*LG option available

Add 50c

0

0

0