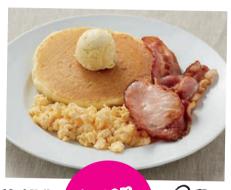

#### **Ned Kelly\***

\$6.95

A buttermilk pancake with whipped butter, scrambled egg and bacon.

\*LG option available

Add 50c